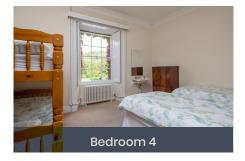

## Dimensions

Dining Room - 7.5 x 7.7m Front Hall - 10.8 x 5.1m Bar - 7 x 5.1m Lounge Room - 7 x 7.8m Basement Lecture Room - 8.5 x 5.1m

Dimensions taken include bay window recesses

| Room | People | Description                |     |
|------|--------|----------------------------|-----|
| 1    | 3      | 3 Singles*                 |     |
| 2    | 3      | 1 Double, 1 Single         |     |
| 3    | 2      | Four Poster Double         |     |
| 4    | 4      | 2 Singles, 1 Bunk*         |     |
| 5    | 4      | 2 Singles, 1 Bunk          |     |
| 6    | 6      | 4 Singles, 1 Bunk          |     |
| 7    | 7      | 5 Singles, 1 Bunk*         |     |
| 8    | 5      | 5 Singles*                 |     |
| 9    | 1      | 1 Single                   |     |
| 10   | 5      | 3 Singles, 1 Bunk*         |     |
| 11   | 2      | 2 Singles                  | N() |
| 12   | 3      | 3 Singles                  |     |
| 13   | 0      | Non-existent – as unlucky! |     |
| 14   | 5      | 3 Singles, 1 Bunk*         |     |
| 15   | 5      | 3 Singles, 1 Bunk*         |     |
| 16   | 3      | 3 Singles                  |     |
| 17   | 2      | 2 Singles                  |     |
| 18   | 5      | 5 Singles*                 |     |
| 19   | 2      | 1 Double                   |     |
| 20   | 3      | 1 Double, 1 Single         | 05  |
| 21   | 3      | 3 Singles                  |     |
| 22   | 2      | 1 Double                   | C)  |