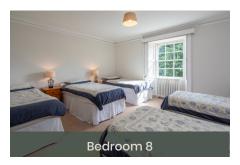

## Dimensions

Dining Room - 7.5 x 7.7m Front Hall - 10.8 x 5.1m Bar - 7 x 5.1m Lounge Room - 7 x 7.8m Basement Lecture Room - 8.5 x 5.1m

Dimensions taken include bay window recesses

| Room | People | Description                |     |
|------|--------|----------------------------|-----|
| 1    | 3      | 3 Singles*                 |     |
| 2    | 3      | 1 Double, 1 Single         |     |
| 3    | 2      | Four Poster Double         |     |
| 4    | 4      | 2 Singles, 1 Bunk*         |     |
| 5    | 4      | 2 Singles, 1 Bunk          |     |
| 6    | 6      | 4 Singles, 1 Bunk          |     |
| 7    | 7      | 5 Singles, 1 Bunk*         |     |
| 8    | 5      | 5 Singles*                 |     |
| 9    | 1      | 1 Single                   |     |
| 10   | 5      | 3 Singles, 1 Bunk*         |     |
| 11   | 2      | 2 Singles                  | N() |
| 12   | 3      | 3 Singles                  |     |
| 13   | 0      | Non-existent – as unlucky! |     |
| 14   | 5      | 3 Singles, 1 Bunk*         |     |
| 15   | 5      | 3 Singles, 1 Bunk*         |     |
| 16   | 3      | 3 Singles                  |     |
| 17   | 2      | 2 Singles                  |     |
| 18   | 5      | 5 Singles*                 |     |
| 19   | 2      | 1 Double                   |     |
| 20   | 3      | 1 Double, 1 Single         | 05  |
| 21   | 3      | 3 Singles                  |     |
| 22   | 2      | 1 Double                   | C)  |