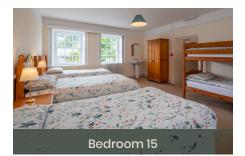

## Dimensions

Dining Room - 7.5 x 7.7m Front Hall - 10.8 x 5.1m Bar - 7 x 5.1m Lounge Room - 7 x 7.8m Basement Lecture Room - 8.5 x 5.1m

Dimensions taken include bay window recesses

| Room | People | Description                |     |
|------|--------|----------------------------|-----|
| 1    | 3      | 3 Singles*                 |     |
| 2    | 3      | 1 Double, 1 Single         |     |
| 3    | 2      | Four Poster Double         |     |
| 4    | 4      | 2 Singles, 1 Bunk*         |     |
| 5    | 4      | 2 Singles, 1 Bunk          |     |
| 6    | 6      | 4 Singles, 1 Bunk          |     |
| 7    | 7      | 5 Singles, 1 Bunk*         |     |
| 8    | 5      | 5 Singles*                 |     |
| 9    | 1      | 1 Single                   |     |
| 10   | 5      | 3 Singles, 1 Bunk*         |     |
| 11   | 2      | 2 Singles                  | N() |
| 12   | 3      | 3 Singles                  |     |
| 13   | 0      | Non-existent – as unlucky! |     |
| 14   | 5      | 3 Singles, 1 Bunk*         |     |
| 15   | 5      | 3 Singles, 1 Bunk*         |     |
| 16   | 3      | 3 Singles                  |     |
| 17   | 2      | 2 Singles                  |     |
| 18   | 5      | 5 Singles*                 |     |
| 19   | 2      | 1 Double                   |     |
| 20   | 3      | 1 Double, 1 Single         | 05  |
| 21   | 3      | 3 Singles                  |     |
| 22   | 2      | 1 Double                   | C)  |

\* Rooms can be made up to have a 'Super King' bed, by pushing two singles together.