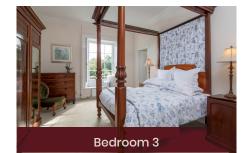

## Dimensions

Dining Room - 7.5 x 7.7m Front Hall - 10.8 x 5.1m Bar - 7 x 5.1m Lounge Room - 7 x 7.8m Basement Lecture Room - 8.5 x 5.1m

Dimensions taken include bay window recesses

| Room | People | Description                |     |
|------|--------|----------------------------|-----|
| 1    | 3      | 3 Singles*                 |     |
| 2    | 3      | 1 Double, 1 Single         |     |
| 3    | 2      | Four Poster Double         |     |
| 4    | 4      | 2 Singles, 1 Bunk*         |     |
| 5    | 4      | 2 Singles, 1 Bunk          |     |
| 6    | 6      | 4 Singles, 1 Bunk          |     |
| 7    | 7      | 5 Singles, 1 Bunk*         |     |
| 8    | 5      | 5 Singles*                 |     |
| 9    | 1      | 1 Single                   |     |
| 10   | 5      | 3 Singles, 1 Bunk*         |     |
| 11   | 2      | 2 Singles                  | N() |
| 12   | 3      | 3 Singles                  |     |
| 13   | 0      | Non-existent – as unlucky! |     |
| 14   | 5      | 3 Singles, 1 Bunk*         |     |
| 15   | 5      | 3 Singles, 1 Bunk*         |     |
| 16   | 3      | 3 Singles                  |     |
| 17   | 2      | 2 Singles                  |     |
| 18   | 5      | 5 Singles*                 |     |
| 19   | 2      | 1 Double                   |     |
| 20   | 3      | 1 Double, 1 Single         | 05  |
| 21   | 3      | 3 Singles                  |     |
| 22   | 2      | 1 Double                   | C)  |