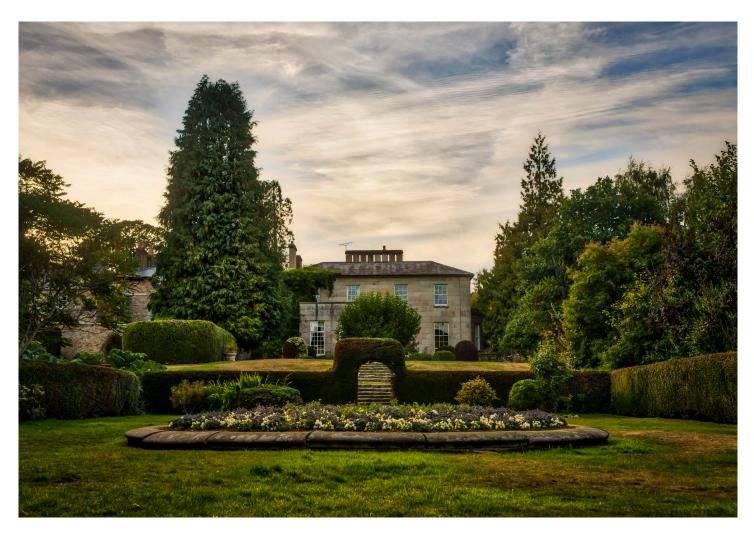

FIRST FLOOR





The Colehayes Bedrooms



Bedroom 1





























Bedroom 16

The Colehayes Bedrooms





Bedroom 17



Bedroom 18













apari

## For a Ceremony

Oak Panelled Hall – 90 seated comfortably or 150 if mostly standing. Lounge Room – best for intimate weddings under 50 due to furniture. Three Outside Licensed Areas – over 200 seated.

## For Dining

Dining Room – 80 seated Oak Panelled Hall – 60 seated Bar – 30 seated

## Dimensions

Dining Room - 7.5 x 7.7m Front Hall - 10.8 x 5.1m Bar - 7 x 5.1m Lounge Room - 7 x 7.8m Basement Lecture Room - 8.5 x 5.1m

Dimensions taken include bay window recesses

| Room | People | Description                |     |
|------|--------|----------------------------|-----|
| 1    | 3      | 3 Singles*                 |     |
| 2    | 3      | 1 Double, 1 Single         |     |
| 3    | 2      | Four Poster Double         |     |
| 4    | 4      | 2 Singles, 1 Bunk*         |