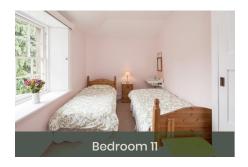

## Dimensions

Dining Room - 7.5 x 7.7m Front Hall - 10.8 x 5.1m Bar - 7 x 5.1m Lounge Room - 7 x 7.8m Basement Lecture Room - 8.5 x 5.1m

Dimensions taken include bay window recesses

| Room | People | Description                |     |
|------|--------|----------------------------|-----|
| 1    | 3      | 3 Singles*                 |     |
| 2    | 3      | 1 Double, 1 Single         |     |
| 3    | 2      | Four Poster Double         |     |
| 4    | 4      | 2 Singles, 1 Bunk*         |     |
| 5    | 4      | 2 Singles, 1 Bunk          |     |
| 6    | 6      | 4 Singles, 1 Bunk          |     |
| 7    | 7      | 5 Singles, 1 Bunk*         |     |
| 8    | 5      | 5 Singles*                 |     |
| 9    | 1      | 1 Single                   |     |
| 10   | 5      | 3 Singles, 1 Bunk*         |     |
| 11   | 2      | 2 Singles                  | N() |
| 12   | 3      | 3 Singles                  |     |
| 13   | 0      | Non-existent – as unlucky! |     |
| 14   | 5      | 3 Singles, 1 Bunk*         |     |
| 15   | 5      | 3 Singles, 1 Bunk*         |     |
| 16   | 3      | 3 Singles                  |     |
| 17   | 2      | 2 Singles                  |     |
| 18   | 5      | 5 Singles*                 |     |
| 19   | 2      | 1 Double                   |     |
| 20   | 3      | 1 Double, 1 Single         | 05  |
| 21   | 3      | 3 Singles                  |     |
| 22   | 2      | 1 Double                   | C)  |