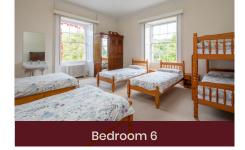

## Dimensions

Dining Room - 7.5 x 7.7m Front Hall - 10.8 x 5.1m Bar - 7 x 5.1m Lounge Room - 7 x 7.8m Basement Lecture Room - 8.5 x 5.1m

Dimensions taken include bay window recesses

| Room | People | Description                |     |
|------|--------|----------------------------|-----|
| 1    | 3      | 3 Singles*                 |     |
| 2    | 3      | 1 Double, 1 Single         |     |
| 3    | 2      | Four Poster Double         |     |
| 4    | 4      | 2 Singles, 1 Bunk*         |     |
| 5    | 4      | 2 Singles, 1 Bunk          |     |
| 6    | 6      | 4 Singles, 1 Bunk          |     |
| 7    | 7      | 5 Singles, 1 Bunk*         |     |
| 8    | 5      | 5 Singles*                 |     |
| 9    | 1      | 1 Single                   |     |
| 10   | 5      | 3 Singles, 1 Bunk*         |     |
| 11   | 2      | 2 Singles                  | N() |
| 12   | 3      | 3 Singles                  |     |
| 13   | 0      | Non-existent – as unlucky! |     |
| 14   | 5      | 3 Singles, 1 Bunk*         |     |
| 15   | 5      | 3 Singles, 1 Bunk*         |     |
| 16   | 3      | 3 Singles                  |     |
| 17   | 2      | 2 Singles                  |     |
| 18   | 5      | 5 Singles*                 |     |
| 19   | 2      | 1 Double                   |     |
| 20   | 3      | 1 Double, 1 Single         | 05  |
| 21   | 3      | 3 Singles                  |     |
| 22   | 2      | 1 Double                   | C)  |