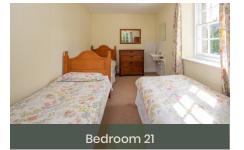

## Dimensions

Dining Room - 7.5 x 7.7m Front Hall - 10.8 x 5.1m Bar - 7 x 5.1m Lounge Room - 7 x 7.8m Basement Lecture Room - 8.5 x 5.1m

Dimensions taken include bay window recesses

| Room | People | Description                |     |
|------|--------|----------------------------|-----|
| 1    | 3      | 3 Singles*                 |     |
| 2    | 3      | 1 Double, 1 Single         |     |
| 3    | 2      | Four Poster Double         |     |
| 4    | 4      | 2 Singles, 1 Bunk*         |     |
| 5    | 4      | 2 Singles, 1 Bunk          |     |
| 6    | 6      | 4 Singles, 1 Bunk          |     |
| 7    | 7      | 5 Singles, 1 Bunk*         |     |
| 8    | 5      | 5 Singles*                 |     |
| 9    | 1      | 1 Single                   |     |
| 10   | 5      | 3 Singles, 1 Bunk*         |     |
| 11   | 2      | 2 Singles                  | N() |
| 12   | 3      | 3 Singles                  |     |
| 13   | 0      | Non-existent – as unlucky! |     |
| 14   | 5      | 3 Singles, 1 Bunk*         |     |
| 15   | 5      | 3 Singles, 1 Bunk*         |     |
| 16   | 3      | 3 Singles                  |     |
| 17   | 2      | 2 Singles                  |     |
| 18   | 5      | 5 Singles*                 |     |
| 19   | 2      | 1 Double                   |     |
| 20   | 3      | 1 Double, 1 Single         | 05  |
| 21   | 3      | 3 Singles                  |     |
| 22   | 2      | 1 Double                   | C)  |