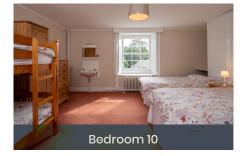

## Dimensions

Dining Room - 7.5 x 7.7m Front Hall - 10.8 x 5.1m Bar - 7 x 5.1m Lounge Room - 7 x 7.8m Basement Lecture Room - 8.5 x 5.1m

Dimensions taken include bay window recesses

| Room | People | Description                |     |
|------|--------|----------------------------|-----|
| 1    | 3      | 3 Singles*                 |     |
| 2    | 3      | 1 Double, 1 Single         |     |
| 3    | 2      | Four Poster Double         |     |
| 4    | 4      | 2 Singles, 1 Bunk*         |     |
| 5    | 4      | 2 Singles, 1 Bunk          |     |
| 6    | 6      | 4 Singles, 1 Bunk          |     |
| 7    | 7      | 5 Singles, 1 Bunk*         |     |
| 8    | 5      | 5 Singles*                 |     |
| 9    | 1      | 1 Single                   |     |
| 10   | 5      | 3 Singles, 1 Bunk*         |     |
| 11   | 2      | 2 Singles                  | N() |
| 12   | 3      | 3 Singles                  |     |
| 13   | 0      | Non-existent – as unlucky! |     |
| 14   | 5      | 3 Singles, 1 Bunk*         |     |
| 15   | 5      | 3 Singles, 1 Bunk*         |     |
| 16   | 3      | 3 Singles                  |     |
| 17   | 2      | 2 Singles                  |     |
| 18   | 5      | 5 Singles*                 |     |
| 19   | 2      | 1 Double                   |     |
| 20   | 3      | 1 Double, 1 Single         | 05  |
| 21   | 3      | 3 Singles                  |     |
| 22   | 2      | 1 Double                   | C)  |