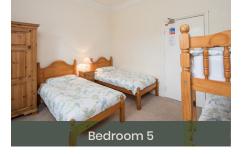

## Dimensions

Dining Room - 7.5 x 7.7m Front Hall - 10.8 x 5.1m Bar - 7 x 5.1m Lounge Room - 7 x 7.8m Basement Lecture Room - 8.5 x 5.1m

Dimensions taken include bay window recesses

| Room | People | Description                |     |
|------|--------|----------------------------|-----|
| 1    | 3      | 3 Singles*                 |     |
| 2    | 3      | 1 Double, 1 Single         |     |
| 3    | 2      | Four Poster Double         |     |
| 4    | 4      | 2 Singles, 1 Bunk*         |     |
| 5    | 4      | 2 Singles, 1 Bunk          |     |
| 6    | 6      | 4 Singles, 1 Bunk          |     |
| 7    | 7      | 5 Singles, 1 Bunk*         |     |
| 8    | 5      | 5 Singles*                 |     |
| 9    | 1      | 1 Single                   |     |
| 10   | 5      | 3 Singles, 1 Bunk*         |     |
| 11   | 2      | 2 Singles                  | N() |
| 12   | 3      | 3 Singles                  |     |
| 13   | 0      | Non-existent – as unlucky! |     |
| 14   | 5      | 3 Singles, 1 Bunk*         |     |
| 15   | 5      | 3 Singles, 1 Bunk*         |     |
| 16   | 3      | 3 Singles                  |     |
| 17   | 2      | 2 Singles                  |     |
| 18   | 5      | 5 Singles*                 |     |
| 19   | 2      | 1 Double                   |     |
| 20   | 3      | 1 Double, 1 Single         | 05  |
| 21   | 3      | 3 Singles                  |     |
| 22   | 2      | 1 Double                   | C)  |