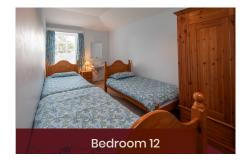

## Dimensions

Dining Room - 7.5 x 7.7m Front Hall - 10.8 x 5.1m Bar - 7 x 5.1m Lounge Room - 7 x 7.8m Basement Lecture Room - 8.5 x 5.1m

Dimensions taken include bay window recesses

| Room | People | Description                |     |
|------|--------|----------------------------|-----|
| 1    | 3      | 3 Singles*                 |     |
| 2    | 3      | 1 Double, 1 Single         |     |
| 3    | 2      | Four Poster Double         |     |
| 4    | 4      | 2 Singles, 1 Bunk*         |     |
| 5    | 4      | 2 Singles, 1 Bunk          |     |
| 6    | 6      | 4 Singles, 1 Bunk          |     |
| 7    | 7      | 5 Singles, 1 Bunk*         |     |
| 8    | 5      | 5 Singles*                 |     |
| 9    | 1      | 1 Single                   |     |
| 10   | 5      | 3 Singles, 1 Bunk*         |     |
| 11   | 2      | 2 Singles                  | N() |
| 12   | 3      | 3 Singles                  |     |
| 13   | 0      | Non-existent – as unlucky! |     |
| 14   | 5      | 3 Singles, 1 Bunk*         |     |
| 15   | 5      | 3 Singles, 1 Bunk*         |     |
| 16   | 3      | 3 Singles                  |     |
| 17   | 2      | 2 Singles                  |     |
| 18   | 5      | 5 Singles*                 |     |
| 19   | 2      | 1 Double                   |     |
| 20   | 3      | 1 Double, 1 Single         | 05  |
| 21   | 3      | 3 Singles                  |     |
| 22   | 2      | 1 Double                   | C)  |