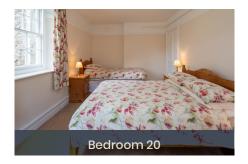

## Dimensions

Dining Room - 7.5 x 7.7m Front Hall - 10.8 x 5.1m Bar - 7 x 5.1m Lounge Room - 7 x 7.8m Basement Lecture Room - 8.5 x 5.1m

Dimensions taken include bay window recesses

| Room | People | Description                |     |
|------|--------|----------------------------|-----|
| 1    | 3      | 3 Singles*                 |     |
| 2    | 3      | 1 Double, 1 Single         |     |
| 3    | 2      | Four Poster Double         |     |
| 4    | 4      | 2 Singles, 1 Bunk*         |     |
| 5    | 4      | 2 Singles, 1 Bunk          |     |
| 6    | 6      | 4 Singles, 1 Bunk          |     |
| 7    | 7      | 5 Singles, 1 Bunk*         |     |
| 8    | 5      | 5 Singles*                 |     |
| 9    | 1      | 1 Single                   |     |
| 10   | 5      | 3 Singles, 1 Bunk*         |     |
| 11   | 2      | 2 Singles                  | N() |
| 12   | 3      | 3 Singles                  |     |
| 13   | 0      | Non-existent – as unlucky! |     |
| 14   | 5      | 3 Singles, 1 Bunk*         |     |
| 15   | 5      | 3 Singles, 1 Bunk*         |     |
| 16   | 3      | 3 Singles                  |     |
| 17   | 2      | 2 Singles                  |     |
| 18   | 5      | 5 Singles*                 |     |
| 19   | 2      | 1 Double                   |     |
| 20   | 3      | 1 Double, 1 Single         | 05  |
| 21   | 3      | 3 Singles                  |     |
| 22   | 2      | 1 Double                   | C)  |