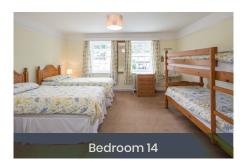

## Dimensions

Dining Room - 7.5 x 7.7m Front Hall - 10.8 x 5.1m Bar - 7 x 5.1m Lounge Room - 7 x 7.8m Basement Lecture Room - 8.5 x 5.1m

Dimensions taken include bay window recesses

| Room | People | Description                |     |
|------|--------|----------------------------|-----|
| 1    | 3      | 3 Singles*                 |     |
| 2    | 3      | 1 Double, 1 Single         |     |
| 3    | 2      | Four Poster Double         |     |
| 4    | 4      | 2 Singles, 1 Bunk*         |     |
| 5    | 4      | 2 Singles, 1 Bunk          |     |
| 6    | 6      | 4 Singles, 1 Bunk          |     |
| 7    | 7      | 5 Singles, 1 Bunk*         |     |
| 8    | 5      | 5 Singles*                 |     |
| 9    | 1      | 1 Single                   |     |
| 10   | 5      | 3 Singles, 1 Bunk*         |     |
| 11   | 2      | 2 Singles                  | N() |
| 12   | 3      | 3 Singles                  |     |
| 13   | 0      | Non-existent – as unlucky! |     |
| 14   | 5      | 3 Singles, 1 Bunk*         |     |
| 15   | 5      | 3 Singles, 1 Bunk*         |     |
| 16   | 3      | 3 Singles                  |     |
| 17   | 2      | 2 Singles                  |     |
| 18   | 5      | 5 Singles*                 |     |
| 19   | 2      | 1 Double                   |     |
| 20   | 3      | 1 Double, 1 Single         | 05  |
| 21   | 3      | 3 Singles                  |     |
| 22   | 2      | 1 Double                   | C)  |

\* Rooms can be made up to have a 'Super King' bed, by pushing two singles together.