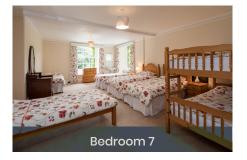

## Dimensions

Dining Room - 7.5 x 7.7m Front Hall - 10.8 x 5.1m Bar - 7 x 5.1m Lounge Room - 7 x 7.8m Basement Lecture Room - 8.5 x 5.1m

Dimensions taken include bay window recesses

| Room | People | Description                |     |
|------|--------|----------------------------|-----|
| 1    | 3      | 3 Singles*                 |     |
| 2    | 3      | 1 Double, 1 Single         |     |
| 3    | 2      | Four Poster Double         |     |
| 4    | 4      | 2 Singles, 1 Bunk*         |     |
| 5    | 4      | 2 Singles, 1 Bunk          |     |
| 6    | 6      | 4 Singles, 1 Bunk          |     |
| 7    | 7      | 5 Singles, 1 Bunk*         |     |
| 8    | 5      | 5 Singles*                 |     |
| 9    | 1      | 1 Single                   |     |
| 10   | 5      | 3 Singles, 1 Bunk*         |     |
| 11   | 2      | 2 Singles                  | N() |
| 12   | 3      | 3 Singles                  |     |
| 13   | 0      | Non-existent – as unlucky! |     |
| 14   | 5      | 3 Singles, 1 Bunk*         |     |
| 15   | 5      | 3 Singles, 1 Bunk*         |     |
| 16   | 3      | 3 Singles                  |     |
| 17   | 2      | 2 Singles                  |     |
| 18   | 5      | 5 Singles*                 |     |
| 19   | 2      | 1 Double                   |     |
| 20   | 3      | 1 Double, 1 Single         | 05  |
| 21   | 3      | 3 Singles                  |     |
| 22   | 2      | 1 Double                   | C)  |