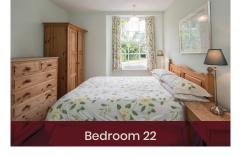

## Dimensions

Dining Room - 7.5 x 7.7m Front Hall - 10.8 x 5.1m Bar - 7 x 5.1m Lounge Room - 7 x 7.8m Basement Lecture Room - 8.5 x 5.1m

Dimensions taken include bay window recesses

| Room | People | Description                |     |
|------|--------|----------------------------|-----|
| 1    | 3      | 3 Singles*                 |     |
| 2    | 3      | 1 Double, 1 Single         |     |
| 3    | 2      | Four Poster Double         |     |
| 4    | 4      | 2 Singles, 1 Bunk*         |     |
| 5    | 4      | 2 Singles, 1 Bunk          |     |
| 6    | 6      | 4 Singles, 1 Bunk          |     |
| 7    | 7      | 5 Singles, 1 Bunk*         |     |
| 8    | 5      | 5 Singles*                 |     |
| 9    | 1      | 1 Single                   |     |
| 10   | 5      | 3 Singles, 1 Bunk*         |     |
| 11   | 2      | 2 Singles                  | N() |
| 12   | 3      | 3 Singles                  |     |
| 13   | 0      | Non-existent – as unlucky! |     |
| 14   | 5      | 3 Singles, 1 Bunk*         |     |
| 15   | 5      | 3 Singles, 1 Bunk*         |     |
| 16   | 3      | 3 Singles                  |     |
| 17   | 2      | 2 Singles                  |     |
| 18   | 5      | 5 Singles*                 |     |
| 19   | 2      | 1 Double                   |     |
| 20   | 3      | 1 Double, 1 Single         | 05  |
| 21   | 3      | 3 Singles                  |     |
| 22   | 2      | 1 Double                   | C)  |