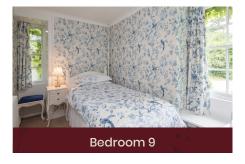

## Dimensions

Dining Room - 7.5 x 7.7m Front Hall - 10.8 x 5.1m Bar - 7 x 5.1m Lounge Room - 7 x 7.8m Basement Lecture Room - 8.5 x 5.1m

Dimensions taken include bay window recesses

| Room | People | Description                |     |
|------|--------|----------------------------|-----|
| 1    | 3      | 3 Singles*                 |     |
| 2    | 3      | 1 Double, 1 Single         |     |
| 3    | 2      | Four Poster Double         |     |
| 4    | 4      | 2 Singles, 1 Bunk*         |     |
| 5    | 4      | 2 Singles, 1 Bunk          |     |
| 6    | 6      | 4 Singles, 1 Bunk          |     |
| 7    | 7      | 5 Singles, 1 Bunk*         |     |
| 8    | 5      | 5 Singles*                 |     |
| 9    | 1      | 1 Single                   |     |
| 10   | 5      | 3 Singles, 1 Bunk*         |     |
| 11   | 2      | 2 Singles                  | N() |
| 12   | 3      | 3 Singles                  |     |
| 13   | 0      | Non-existent – as unlucky! |     |
| 14   | 5      | 3 Singles, 1 Bunk*         |     |
| 15   | 5      | 3 Singles, 1 Bunk*         |     |
| 16   | 3      | 3 Singles                  |     |
| 17   | 2      | 2 Singles                  |     |
| 18   | 5      | 5 Singles*                 |     |
| 19   | 2      | 1 Double                   |     |
| 20   | 3      | 1 Double, 1 Single         | 05  |
| 21   | 3      | 3 Singles                  |     |
| 22   | 2      | 1 Double                   | C)  |