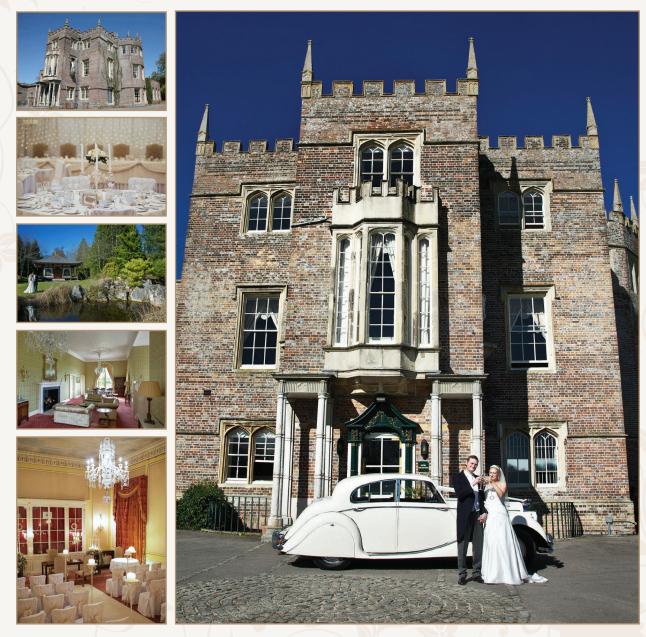

## Discover Donnington Grove

Donnington Grove is simply an amazing venue to hold your wedding, situated in 500 acres of Berkshire's finest countryside by the river Lambourn. The 18th century manor house or Japanese Pagoda are perfect for marriages and civil ceremonies, together with our experienced team and bespoke wedding services we will ensure that your special day is certainly one to remember.